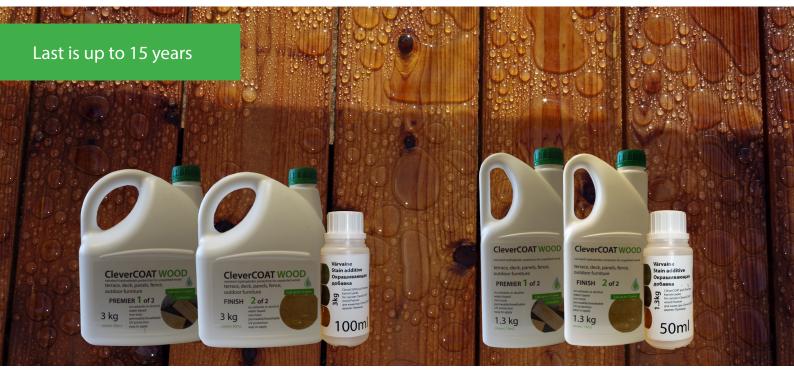

## CleverCOAT WOOD

**NANOFORMULA** 

nanotech hydrophobic protector for unpainted wood

terraces, decks, facades, panels, outdoor furniture, fences

**CLEVERCOAT WOOD PREMIER** - the main component of a two-component protective coating. Easy penetrates into wood and forms nanotech protective coating inside the material.

Forms insoluble transparent permeable/breathable wear-resistant protective layer inside the wood.

Protects effectively against fungi, root, algae, UV rays, weathering, cracks etc.

**CLEVERCOAT WOOD FINISH** - auxiliary component of the wood protective coating.

Covers the prime layer and gives this layer water-repellent properties to prevent leaching of the prime layer from the wooden surface until protective coating inside wood has been formed.