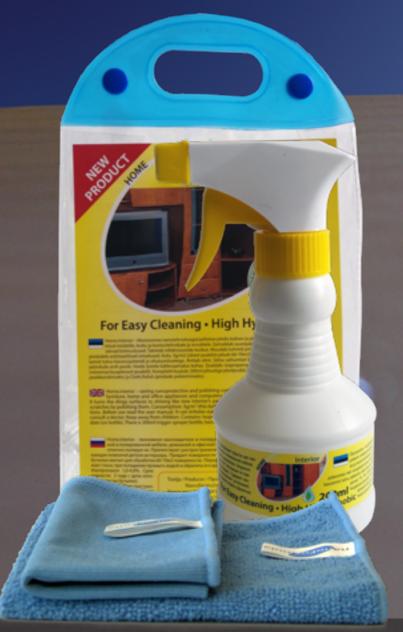

200ml Home.Interior set

100g CleverCLEAN for home interior

per 33m<sup>2</sup>

450g CleverCLEAN PRO for public places

per 150m<sup>2</sup>

**NANOFORMULA** 

per 66m<sup>2</sup>