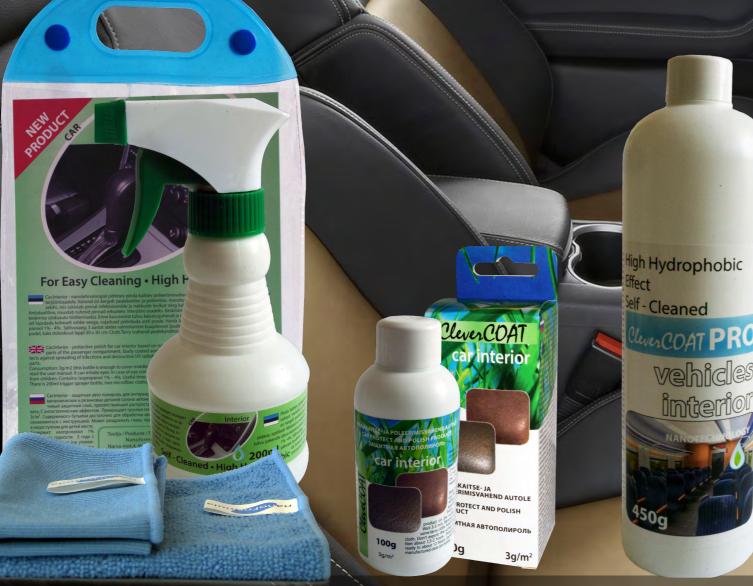

Used for surfaces form: plastic, metal, glass, rubber, artificial leather dashboard.

200ml Car.Interior

per 66m2

100g CleverCOAT for Car Interior

per 33m2

450g CleverCOAT PRO for vehicles interior

per 150m2